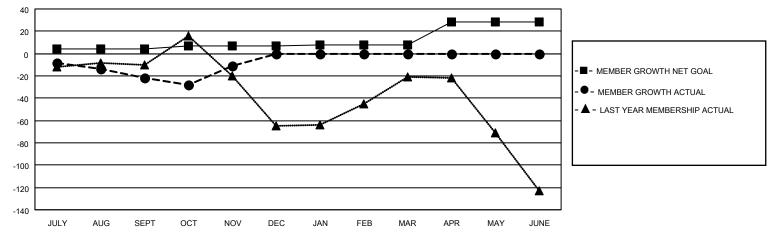

## MONTHLY MEMBERSHIP PROGRESS REPORT

| LOCATION REP OF SOUTH AFRICA |               |             | District 410 W |                            |                           | Results as of: 11/30/2020 |                                                    |  |  |
|------------------------------|---------------|-------------|----------------|----------------------------|---------------------------|---------------------------|----------------------------------------------------|--|--|
| Clubs                        |               |             |                | Members                    |                           |                           |                                                    |  |  |
|                              | RESULTS FOR   | R 2020-2021 |                | RESULTS FOR 2020-2021      |                           |                           |                                                    |  |  |
| QUARTER                      | NEW CLUB GOAL | NEW CLUBS   | DROPPED CLUBS  | QUARTER <sup>M</sup>       | MEMBER GROWTH NET<br>GOAL | MEMBER GROWTH<br>ACTUAL   | DROPPED<br>MEMBERS ACTUAL<br>(including transfers) |  |  |
| JULY/AUG/SEPT                | 0             | 0           | 0              | JULY/AUG/SEP               | т 4                       | 18                        | 31                                                 |  |  |
| OCT/NOV/DEC<br>JAN/FEB/MAR   | 0             | 0           | 0              | OCT/NOV/DEC<br>JAN/FEB/MAR | 3<br>1                    | 48<br>0                   | 34<br>0                                            |  |  |
| APR/MAY/JUNE                 | 2             | 0           | 0              | APR/MAY/JUNE               | 20                        | 0                         | 0                                                  |  |  |
|                              | GOALS         | AND ACTUA   | L NEW CLUBS C  | UMULATIVE                  |                           |                           |                                                    |  |  |
| 2                            |               |             |                | <del></del>                | -                         |                           |                                                    |  |  |