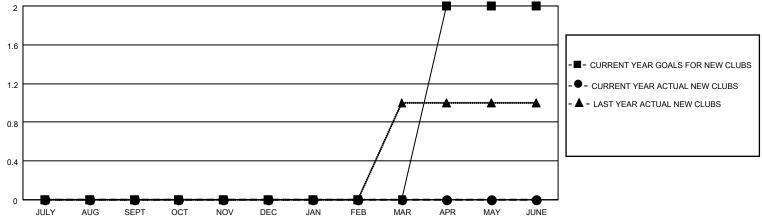

## MONTHLY MEMBERSHIP PROGRESS REPORT

| LOCATION REP OF SOUTH AFRICA |               |             | District 410 W |                            |                           | Results as of: 11/30/2020 |                                                    |  |  |
|------------------------------|---------------|-------------|----------------|----------------------------|---------------------------|---------------------------|----------------------------------------------------|--|--|
| Clubs                        |               |             |                | Members                    |                           |                           |                                                    |  |  |
|                              | RESULTS FOR   | R 2020-2021 |                | RESULTS FOR 2020-2021      |                           |                           |                                                    |  |  |
| QUARTER                      | NEW CLUB GOAL | NEW CLUBS   | DROPPED CLUBS  | QUARTER <sup>M</sup>       | MEMBER GROWTH NET<br>GOAL | MEMBER GROWTH<br>ACTUAL   | DROPPED<br>MEMBERS ACTUAL<br>(including transfers) |  |  |
| JULY/AUG/SEPT                | 0             | 0           | 0              | JULY/AUG/SEP               | т 4                       | 18                        | 31                                                 |  |  |
| OCT/NOV/DEC<br>JAN/FEB/MAR   | 0             | 0           | 0              | OCT/NOV/DEC<br>JAN/FEB/MAR | 3<br>1                    | 48<br>0                   | 34<br>0                                            |  |  |
| APR/MAY/JUNE                 | 2             | 0           | 0              | APR/MAY/JUNE               | 20                        | 0                         | 0                                                  |  |  |
|                              | GOALS         | AND ACTUA   | L NEW CLUBS C  | UMULATIVE                  |                           |                           |                                                    |  |  |
| 2                            |               |             |                | <del></del>                | -                         |                           |                                                    |  |  |